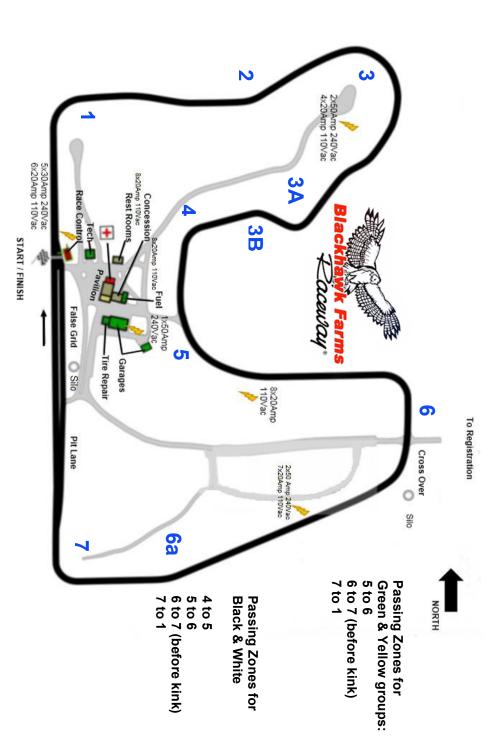

Enter the Start Grid at Silo - If you see car from turn 7, Wait until clear! Stage on Left side of Grid Must

Cars should Stage 5-10 Minutes Prior to Session

Wait to be released from Start Line

First Lap will be under YELLOW for Each Run Group

Hug Inside Line at Turn 1 from Start Grid

Exit from Track after Turn 7 at Silo to Right side of Grid

Flagging compliance is a Must

4 wheels off = Re-enter Track only by Corner Worker Command

4 wheels off = Automatic Black Flag

Red Flag = Stop on Track at Next Closest Manned Corner Station

- \*\* Absolutely NO Passengers\*\* Registered Drivers ONLY on Track\*\*
- \*\* ALL PERSONS Must sign BOTH Blackhawk and PCA Waivers\*\*
- \*\* ALL PERSONS Must receive & display Event Wrist Band \*\*