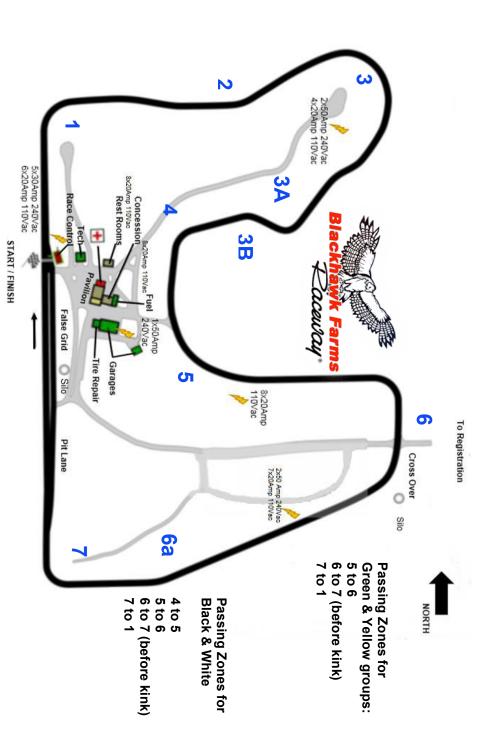

Enter the Start Grid at Silo - If you see car from turn 7, Wait until clear! Stage on Left side of Grid

Read

Read

Cars should Stage 5-10 Minutes Prior to Session

Wait to be released from Start Line

First Lap will be under YELLOW for Each Run Group

Hug Inside Line at Turn 1 from Start Grid

Exit from Track after Turn 7 at Silo to Right side of Grid

Flagging compliance is a Must

4 wheels off = Re-enter Track only by Corner Worker Command

4 wheels off = Automatic Black Flag

Red Flag = Stop on Track at Next Closest Manned Corner Station

- \*\* Absolutely NO Passengers\*\* Registered Drivers ONLY on Track\*\*
- \*\* ALL PERSONS Must sign BOTH Blackhawk and PCA Waivers\*\*
- \*\* ALL PERSONS Must receive & display Event Wrist Band \*\*
- \*\*Non Compliance of above may result in extraction from Event\*\*